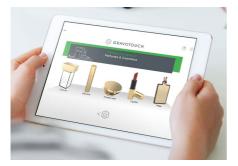

# **GRAVOTOUCH SOFTWARE**

- Touchscreen tablet operation
- Customized to follow your branding and guidelines
- Engraving in any language
- Intuitive use, no training required