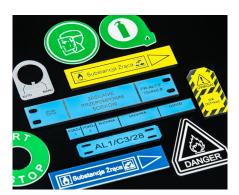

#### THE SWISS ARMY KNIFE OF LASERS

LS100 is a silent and compact laser engraver adaptable to industrial, commercial and office settings. Engrave glass, create plastic labels, shape acrylic, wood, cut, mark, and define folding lines on paper: this laser cutting and engraving machine can adapt to your every need.

# **APPLICATIONS**

Funeral plaques and headstones engraving

Engraving & laser cutting of custom ink stamps

Pet and dog tags engraving

POP displays and sign engraving

**Express Engraver** 

ID Tags