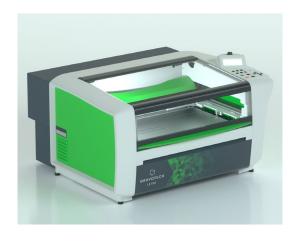

#### THE SWISS ARMY KNIFE OF LASERS

LS100 is a silent and compact laser engraver adaptable to industrial, commercial and office settings. Engrave glass, create plastic labels, shape acrylic, wood, cut, mark, and define folding lines on paper: this laser cutting and engraving machine can adapt to your every need.

### **EASY WORKFLOW**

One by one or by batches, the LS100 improves your productivity thanks to time-savings features: automatic touch sensing, embedded control dashboard and backlit marking table with a wide front-loading door.

## **Smart Laser Engraver**

The LS100 is automated, silent and space-efficient.

No bulky and loud separate blower or compressor, the exhaust and air assist are integrated and triggered automatically.

Place the items into the well-lit cabinet and front-loading door and let the laser detect their height for accurate positioning.