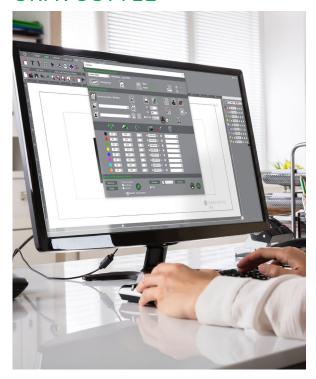

## Dedicated And Multi-Technology Software

The LS100 is available with Gravostyle, our unique dedicated software: create and edit designs, vectorized logos and pictures, use specific fonts in every languages and alphabet, compose in Matrix mode.

### **GRAVOSTYLETM**

Expert software made by engravers for engravers Gravostyle™ is a professional engraving and cutting software that puts Gravotech engraving expertise in reach. Benefit from advanced possibilities and save time! Unique features available: Braille, Photostyle, Print & Cut, and more.