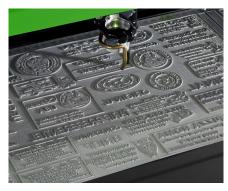

The LS100 is an easy to operate and compact laser engraver to cut and mark a wide range of materials. With its premium build, low maintenance and dedicated software, this small laser etching machine is the solution to be trusted for any application.

#### THE SWISS ARMY KNIFE OF LASERS

LS100 is a silent and compact laser engraver adaptable to industrial, commercial and office settings. Engrave glass, create plastic labels, shape acrylic, wood, cut, mark, and define folding lines on paper: this laser cutting and engraving machine can adapt to your every need.

## **Smart Laser Engraver**

The LS100 is automated, silent and space-efficient.

No bulky and loud separate blower or compressor, the exhaust and air assist are integrated and triggered automatically.

Place the items into the well-lit cabinet and front-loading door and let the laser detect their height for accurate positioning.