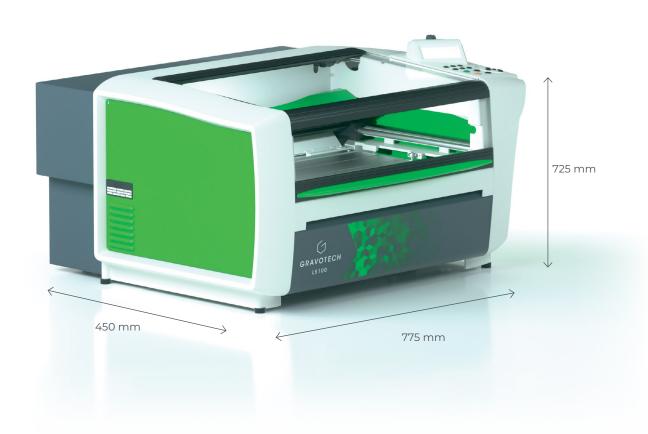

# TECHNICAL DATA

|                                | LS100                                      |
|--------------------------------|--------------------------------------------|
| Laser source                   | CO2                                        |
| Available power version        | 25W - 40W - 60W                            |
| Available lenses               | 1.5" - 2.0" - 2.5" - 3.5" - 4.0"           |
| Marking area max               | 460 x 305 mm (18 x 12 in)                  |
| Max object heigh               | 145 mm (5.7 in)                            |
| Max object weight              | 15 kg (33 lbs)                             |
| Machine dimensions (L x W x H) | 775 x 725 x 450 mm (30.5 x 28.5 x 17.8 in) |
| Weight (kg)                    | 43 kg (94.8 lbs)                           |
| Z axis auto                    | 145 mm (5.7 in)                            |
| Noise (dB a)                   | ≤70                                        |
| Point & shoot                  | Yes                                        |
| Operating temperature          | 10 °C (50 °F) - 35 °C (95 °F)              |
| Connection to computer         | USB                                        |
| Maximum speed                  | 2540 mm/s (100.000 in/s)                   |
| Classification                 | CDRH: Class 2                              |
| Beam diameter                  | 0.1 mm (0,004 in) to 0.4mm (0,016 in)      |