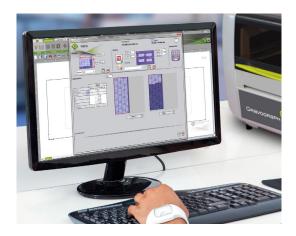

## Dedicated And Multi-Technology Software

The LS100 is available with Gravostyle, our unique dedicated software: create and edit designs, vectorized logos and pictures, use specific fonts in every languages and alphabet, compose in Matrix mode.

### **GRAVOSTYLETM**

Expert software made by engravers for engravers Gravostyle™ is a professional engraving and cutting software that puts Gravotech engraving expertise in reach. Benefit from advanced possibilities and save time! Unique features available: Braille, Photostyle, Print & Cut, and more.

### Complete engraving process mastered

Due to our history of making engraving machines, we have a full understanding of the engraving process. Gravostyle is fully compatible with all of our technologies. The software/machine interaction streamlines and improves your day-to-day engravings with functions like Point & Shoot.

Gravostyle<sup>™</sup>: unique software for laser and rotary
Are you already using Gravostyle<sup>™</sup> on your rotary machine, and
expanding your business with a laser? No need to learn how to use
another software, switch in one click on the Gravostyle<sup>™</sup> interface to
set-up laser engraving!