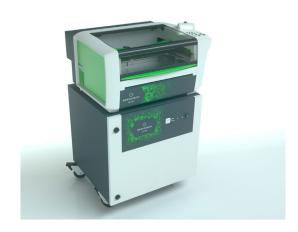

The LS100 is an easy to operate and compact laser engraver to cut and mark a wide range of materials. With its premium build, low maintenance and dedicated software, this small laser etching machine is the solution to be trusted for any application.

#### SINGLE WORK ENVIRONMENT

LS100 is a premium solution, it is the only gantry laser on the market made of one-piece aluminum chassis, that includes multi-technology professional CAD/CAM software and an RF laser source.

## **Smart Laser Engraver**

The LS100 is automated, silent and space-efficient.

No bulky and loud separate blower or compressor, the exhaust and air assist are integrated and triggered automatically.

Place the items into the well-lit cabinet and front-loading door and let the laser detect their height for accurate positioning.