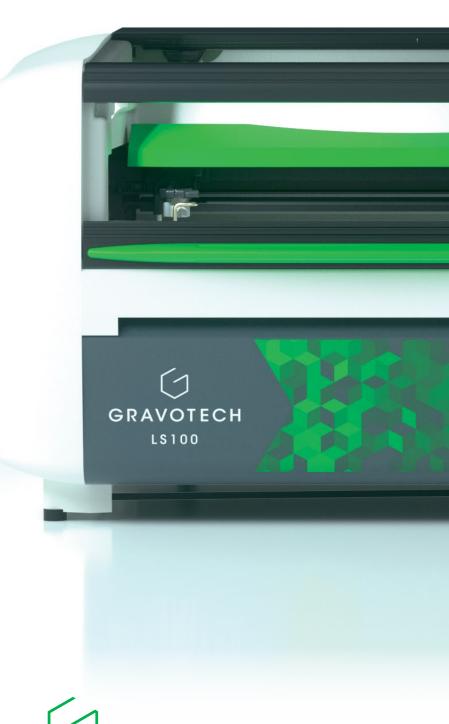

The LS100 is an easy to operate and compact laser engraver to cut and mark a wide range of materials. With its premium build, low maintenance and dedicated software, this small laser etching machine is the solution to be trusted for any application.

## **Smart Laser Engraver**

The LS100 is automated, silent and space-efficient.

No bulky and loud separate blower or compressor, the exhaust and air assist are integrated and triggered automatically.

Place the items into the well-lit cabinet and front-loading door and let the laser detect their height for accurate positioning.