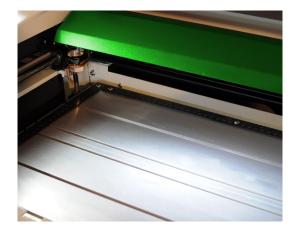

# Get the best out of your laser machine

The LS100Ex etching machine perfectly fits in an industrial, commercial, or office environment.

The external accessibility and the front loading mechanism provide hassle-free loading and changing of parts.

The backlit marking table allows you to see your work clearly.

The operator can modify the job and fine-tune the settings directly on the embedded dashboard.

Exhaust and air assist are integrated and triggered automatically.