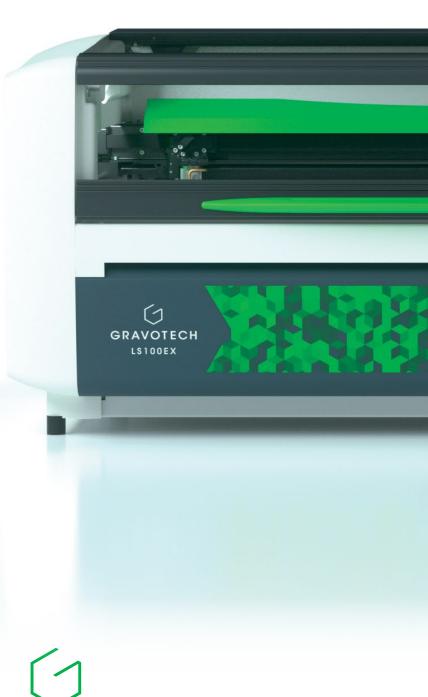

The LS100EX laser machine is a medium-sized machine for engraving and cutting. Its engraving area matches the size of ¼ sheet, making it the ideal sign making machine. The gantry laser technology applicable for small industrial series production.

#### SIGN ENGRAVING AND CUTTING MACHINE

With a working area of 610 x 305 mm (24 x 12 in) exactly matching  $\frac{1}{4}$  sheet size, the LS100EX is a signage engraving and cutting machine above all. Be it plastic, wood, metal, or glass, any signage material can be engraved and cut. Large range of consumables available with up to 2 color layers, for a contrasted and professional result.