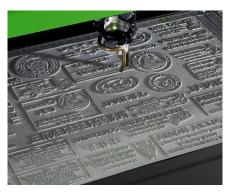

The LS100EX laser machine is a medium-sized machine for engraving and cutting. Its engraving area matches the size of ¼ sheet, making it the ideal sign making machine. The gantry laser technology applicable for small industrial series production.

#### SIGN ENGRAVING AND CUTTING MACHINE

With a working area of 610 x 305 mm (24 x 12 in) exactly matching  $\frac{1}{4}$  sheet size, the LS100EX is a signage engraving and cutting machine above all. Be it plastic, wood, metal, or glass, any signage material can be engraved and cut. Large range of consumables available with up to 2 color layers, for a contrasted and professional result.

#### INDUSTRIAL LASER FOR SERIES PRODUCTION

The large dimension combined with a gantry laser technology makes the LS100 EX the perfect laser machine for small production series. Load your items or parts to be engraved, and create your engraving job with the Gravostyle software. Several industrial functions are available, such as the Matrix mode or automatic date stamp. Let your laser engraver do the hard work!