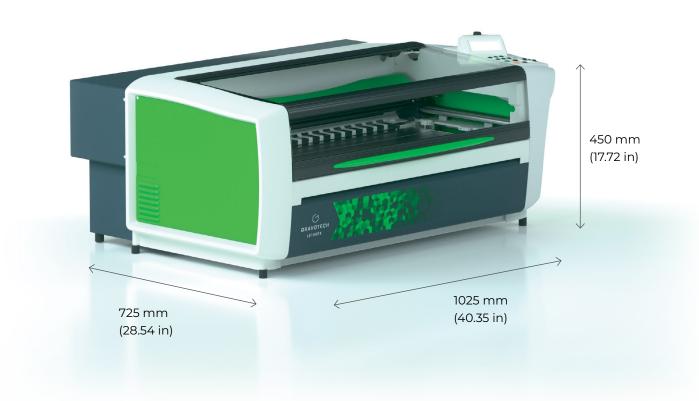

# TECHNICAL DATA

|                          | LS100EX CO2                           | LS100EX FIBER                               |  |  |  |
|--------------------------|---------------------------------------|---------------------------------------------|--|--|--|
| Laser source             | CO2                                   | Fiber                                       |  |  |  |
| Available power version  | 30W - 35W - 40W - 55W - 60W           | 20W                                         |  |  |  |
| Available lenses         | 1.5" - 2.0" - 2.5" - 3.5" - 4.0"      | 2.0" - 3.0" - 4.0"                          |  |  |  |
| Max marking area (L x W) | 610 x 305 mm (24 x 12 in)             |                                             |  |  |  |
| Max object heigh         | 140 mm (5.7 in)                       | 114 mm (4.5 in)                             |  |  |  |
| Max object weight        | ht 15 kg (33 lbs)                     |                                             |  |  |  |
| Dimensions (L x W x H)   | 1025 x 725 x 450 (40                  | 1025 x 725 x 450 (40.35 x 28.54 x 17.72 in) |  |  |  |
| Weight                   | 70 kg (154.3 lbs)                     | 66 kg (145.5 lbs)s                          |  |  |  |
| Z axis auto              | 140 mm (5.512 in)                     | 114 mm (4.5 in)                             |  |  |  |
| Noise                    | ≤72                                   | ≤ 60                                        |  |  |  |
| Point & shoot            | Yes                                   |                                             |  |  |  |
| Operating temperature    | 10 °C (50 °F) - 35 °C (95 °F)         |                                             |  |  |  |
| Connection to computer   | USB                                   |                                             |  |  |  |
| Maximum speed            | 2540 mm/s (100.000 in/s)              | up to 1500 mm (59.055 in)/s                 |  |  |  |
| Classification           | CDRH: Class 2                         |                                             |  |  |  |
| Beam diameter            | 0.1 mm (0,004 in) to 0.4mm (0,016 in) |                                             |  |  |  |