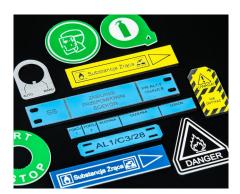

#### SIGN ENGRAVING AND CUTTING MACHINE

With a working area of 610 x 305 mm (24 x 12 in) exactly matching  $\frac{1}{4}$  sheet size, the LS100EX is a signage engraving and cutting machine above all. Be it plastic, wood, metal, or glass, any signage material can be engraved and cut. Large range of consumables available with up to 2 color layers, for a contrasted and professional result.

# **APPLICATIONS**

Funeral plaques and headstones engraving

Engraving & laser cutting of custom ink stamps

Pet and dog tags engraving

POP displays and sign engraving

Express engraver

ID tags