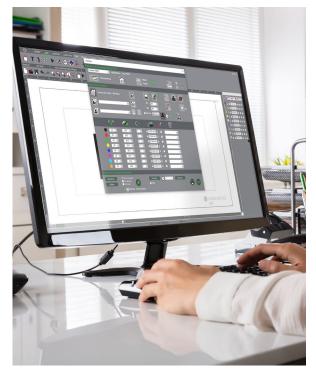

### **GRAVOSTYLETM**

Expert software made by engravers for engravers Gravostyle™ is a professional engraving and cutting software that puts Gravotech engraving expertise in reach. Benefit from advanced possibilities and save time! Unique features available: Braille, Photostyle, Print & Cut, and more.

Complete engraving process mastered

Due to our history of making engraving machines, we have a
full understanding of the engraving process. Gravostyle<sup>TM</sup> is fully
compatible with all of our technologies. The software/machine
interaction streamlines and improves your day-to-day engravings
with functions like Point & Shoot.

Gravostyle<sup>™</sup>: unique software for laser and rotary
Are you already using Gravostyle<sup>™</sup> on your rotary machine, and
expanding your business with a laser? No need to learn how to use
another software, switch in one click on the Gravostyle<sup>™</sup> interface to
set-up laser engraving!